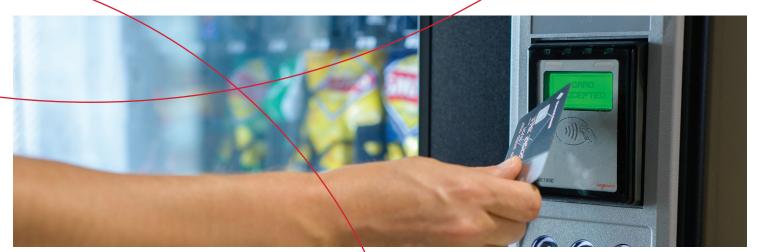

ADVAM's UnattendedPayments solution enables consumers to make contactless payments via cards and mobile wallets quickly and securely.

## Tap into demand for convenient cashless payments with UnattendedPayments

UnattendedPayments is the end-to-end solution that means you can accept cashless payments via cards and mobile wallets.

Our range of payment terminals for parking and self-service industries enable our clients to eliminate the burden of cash handling, increase operational efficiency and reduce cost of vandalism.

## The way to pay

- Accept payments via card, certified with all major schemes (Visa, Mastercard, American Express, Diners, Discover, JCB)
- Accept mobile wallet payments Apple Pay,
   Samsung Pay, Google Pay
- P2PE validated solution
- EMV certified
- Fast and easy payments via the ADVAM Gateway