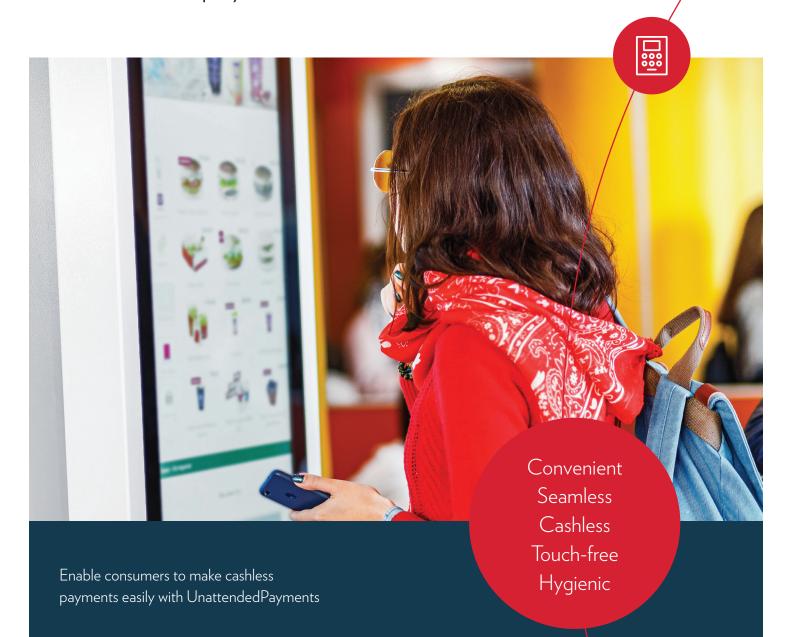

## Equip your self-service offer with ADVAM's proven payment solution

Retailers around the world are installing more self-service kiosks to transform their in-store experience and reduce costs-to-serve.

At the same time, operators are expanding the range of products and services available through vending machines, delivering better choice to consumers everywhere. It's a proven, capable and scalable technology that's ready to meet this vital, consumer-led priority.

## Put UnattendedPayments at the heart of your self-service solution