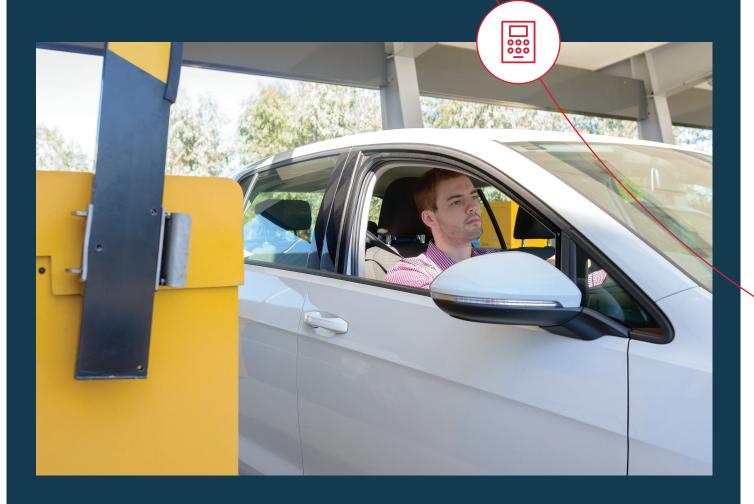

## Tap into demand for convenient cashless payments with UnattendedPayments

UnattendedPayments is the end-to-end solution that means you can accept cashless payments via cards and mobile wallets.

Our range of payment terminals for parking and self-service industries enable our clients to eliminate the burden of cash handling, increase operational efficiency and reduce cost of vandalism.

Our Non-CVM range allows easy and secure integration of contactless payments into parking and self-service businesses.

integrati

Multi-machine or single machine integration ready solutions

Trusted by businesses. Used by major airports, shopping centres and parking operators all over the world