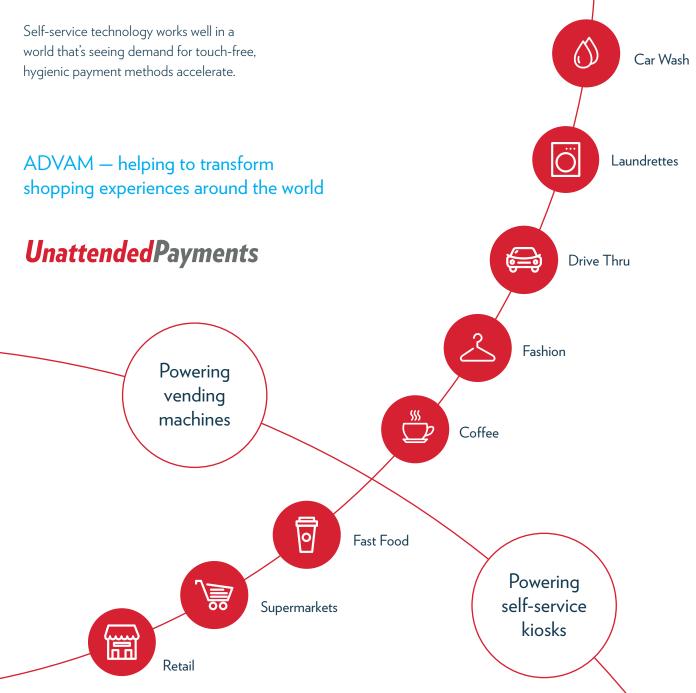

## ADVAM self-service payment journey

# UnattendedPayments - the core is technology, the key is expertise

Whether you're integrating cashless payment technology for the first time, or upgrading your existing cashless solution, UnattendedPayments is the proven platform that comprises high performing, robust payment terminals, connection to the ADVAM Gateway and a comprehensive reporting and account administration management tool.

## The way to pay

- Accept payments via card, certified with all major schemes (Visa, Mastercard, American Express, Diners, Discover, JCB)
- Accept mobile wallet payments Apple Pay,
   Samsung Pay, Google Pay
- P2PE validated solution
- EMV certified
- Fast and easy payments via the ADVAM Gateway