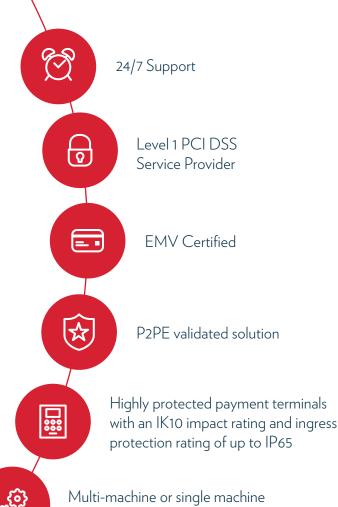

Our Non-CVM range allows easy and secure integration of contactless payments into parking and self-service businesses.

integrati

Multi-machine or single machine integration ready solutions

Trusted by businesses. Used by major airports, shopping centres and parking operators all over the world

## The way to pay

- Accept payments via card, certified with all major schemes (Visa, Mastercard, American Express, Diners, Discover, JCB)
- Accept mobile wallet payments Apple Pay,
   Samsung Pay, Google Pay
- P2PE validated solution
- EMV certified
- Fast and easy payments via the ADVAM Gateway

## Increased security for you and your customers

Using EMV Certified terminals and a P2PE validated solution, you and your customers can be reassured that payments are made quickly and securely.