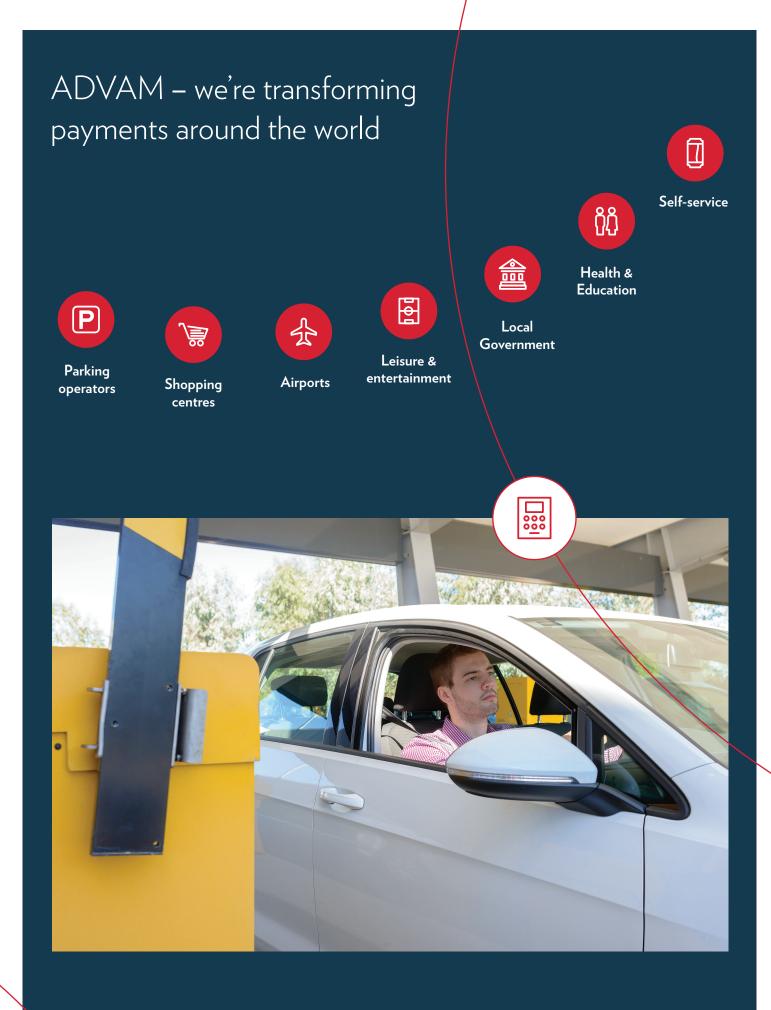

# ADVAM — we're transforming payments around the world

### **Broad expertise**

Our sector expertise includes airports, parking operators, shopping centres, local government, health, education, entertainment and self-service organisations. Our experience means ADVAM clients benefit from our in-depth industry knowledge.

# Tap into demand for convenient cashless payments with UnattendedPayments

UnattendedPayments is the end-to-end solution that means you can accept cashless payments via cards and mobile wallets.

Our range of payment terminals for parking and self-service industries enable our clients to eliminate the burden of cash handling, increase operational efficiency and reduce cost of vandalism.