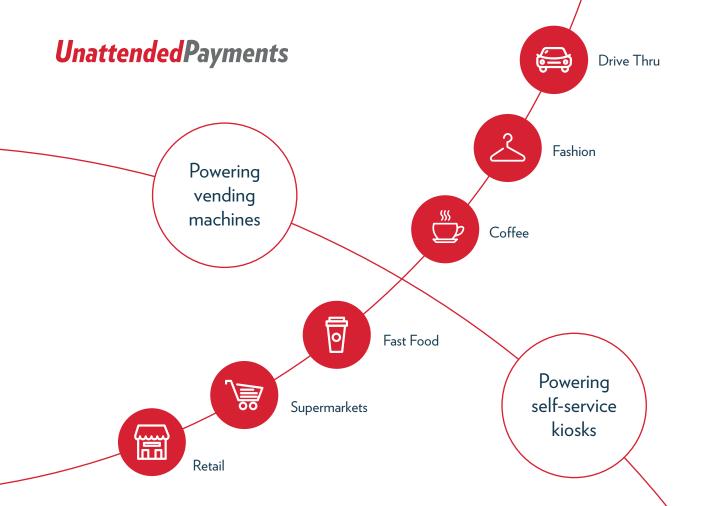

## ADVAM self-service payment journey

# UnattendedPayments - the core is technology, the key is expertise

Whether you're integrating cashless payment technology for the first time, or upgrading your existing cashless solution, UnattendedPayments is the proven platform that comprises high performing, robust payment terminals, connection to the ADVAM Gateway and a comprehensive reporting and account administration management tool.

#### The way to pay

- Accept payments via card, certified with all major schemes (Visa, Mastercard, American Express, Diners)
- Accept mobile wallet payments
  Apple Pay, Samsung Pay, Google Pay
- P2PE validated solution
- EMV certified
- Fast and easy payments via the ADVAM Gateway