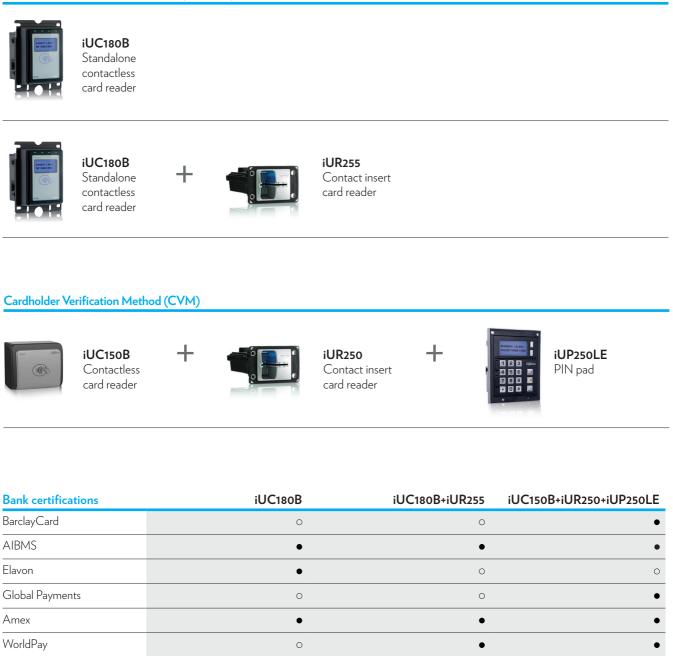

## CVM and No CVM terminals overview

|                                   | Card readers   |                     |                 | PIN pad        |
|-----------------------------------|----------------|---------------------|-----------------|----------------|
| Payment terminal                  |                | (I)))))<br>(II))))) |                 |                |
| technical specifications          | iUC180B        | iUC150B             | iUR255/iUR250** | iUP250LE       |
| Payment method                    |                |                     |                 |                |
| Contactless                       | •              | •                   | 0               | •              |
| NFC                               | •              | •                   | 0               | •              |
| EMV chip                          | 0              | 0                   | •               | •              |
| Magstripe                         | 0              | 0                   | •               | •              |
| Integration APIs                  |                |                     |                 |                |
| ADVAM serial                      | •              | n/a                 | n/a             | •              |
| Pulse                             | •              | n/a                 | n/a             | •              |
| MDB                               | •              | n/a                 | n/a             | •              |
| Protection                        |                |                     |                 |                |
| Ingress protection                | IP65           | IP65                | IP34            | IP65           |
| Shock protection                  | IK10           | IK10                | IK10            | IK10           |
| Compliance                        |                |                     |                 |                |
| PCI PTS certification             | 3.x            | 4.x                 | 4.x             | 4.x            |
| EMV compliant                     | •              | •                   | •               | •              |
| Environmental standards           | ISO 14001      | ISO 14001           | ISO 14001       | ISO 14001      |
| Technical                         |                |                     |                 |                |
| Communication                     | Ethernet       | n/a                 | n/a             | Ethernet       |
| 4G compatible                     | •              | n/a                 | n/a             | •              |
| RS232                             | •              | n/a                 | n/a             | •              |
| MDB                               | •              | n/a                 | n/a             | •              |
| Powered USB                       | •              | n/a                 | n/a             | •              |
| General                           |                |                     |                 |                |
| Size in mm (w x h x d)            | 120 x 134 x 62 | 73 x 61 x 23        | 108 x 73 x 148  | 101 x 134 x 39 |
| Cut-out in mm (w x h)             | 107 x 85       | 73 x 61             | 74 x 62         | 85 x 107       |
| Weight (g)                        | 620            | 87                  | 700             | 865            |
| Display                           | Colour backlit | No display          | No display      | Colour backlit |
| Operating/Storage temperature     | - 20°C to 65°C | - 20°C to 65°C      | - 20°C to 65°C  | - 20°C to 65°C |
| Relative humidity, non condensing | 90% at +55°℃   | 85% at +55°C        | 85% at +55°C    | 85% at +55°C   |

## Product configurations and bank certifications

#### No Cardholder Verification Method (No CVM)

Note: An acquiring relationship with one of the banks/acquirers listed above will need to be established. You are not required to hold a business account with a specific bank/acquirer to receive settlements; however, in some cases, this may be a requirement of your selected bank/acquirer.